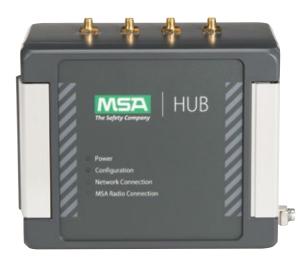

## MSA HUB **Features & Benefits**

| Feature                    | Benefit                                                                                                                                                                                                                                         |
|----------------------------|-------------------------------------------------------------------------------------------------------------------------------------------------------------------------------------------------------------------------------------------------|
| LOCAL & REMOTE MONITORING  | No need for Remote Monitoring? No problem. Using a wired or wireless ethernet connection to a laptop or tablet, use the MSA HUB as a local system allowing Local Command to use the accountability system on scene.                             |
| WIFI ENABLED (CLOUD READY) | Have an accessible WiFi connection on your vehicle or elsewhere? Why be confined to a single location when wireless technology is available for mobile device usage and laptops? WiFi connectivity is what opens the door to Remote Monitoring. |
| WIRELESS NETWORK           | No WiFi, no problem. The MSA HUB can create its own wireless network allowing local monitoring for up to 3 users.                                                                                                                               |
| CONFIGURATION              | Wirelessly configure the MSA HUB to your needs.                                                                                                                                                                                                 |
| BACKWARD COMPATIBLE        | Have a MSA SCBA with Telemetry? The MSA HUB is backwards compatible with the Firehawk® M7 and G1 SCBA.                                                                                                                                          |
| VARIOUS ANTENNA            | Choose from two simple antenna options to meet your needs: fixed or magnetic.                                                                                                                                                                   |
| "NETWORKABLE"              | Easily expand the network with multiple MSA HUBs. Make the network work for you.                                                                                                                                                                |
| INGRESS PROTECTION         | IP67                                                                                                                                                                                                                                            |
| EXPANDABLE                 | The features and benefits don't end here. Coming soon to the MSA HUB:                                                                                                                                                                           |
|                            | • A2 App Upgrades                                                                                                                                                                                                                               |
|                            | Increased reporting functionality                                                                                                                                                                                                               |
|                            | Customization of Cloud functionality                                                                                                                                                                                                            |
|                            | Data upload for A2 software users                                                                                                                                                                                                               |
|                            | Remote Monitoring                                                                                                                                                                                                                               |
|                            | Additional product integrations (sensor data inputs)                                                                                                                                                                                            |